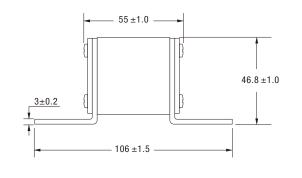

escription

- High Speed Fuse, for Short Circuit Protection
- Designed and tested to IEC 60269 Part 4
- Special terminal design for MSD application
- Operating class : aR

### **Specifications**

| Ordering P/N  | Rated Current<br>(A) | Rated Voltage<br>(Vdc) | Power Loss<br>0.5In (W) |
|---------------|----------------------|------------------------|-------------------------|
| HMSB50-450A-T | 450                  | 500                    | 15                      |
| HMSB50-500A-T | 500                  | 500                    | 17.5                    |
| HMSB50-630A-T | 630                  | 500                    | 22                      |
| HMSB50-700A-T | 700                  | 500                    | 25.8                    |

Interrupting rating 20kA

#### **Dimension (mm)**







## 500Vdc Square Body Fuse HMSB50 Series

#### **Time-Current Curve**



**Current in Amperes** 

© 2018 PROSEMI Inc. All Rights Reserved. Specifications and features are subject to change without notice. www.prosemitech.com

The PROSEMI logo, and all other PROSEMI trademarks are the property of PROSEMI Inc. All other trademarks are the property of their respective owners.

Rev No. 2018051939D