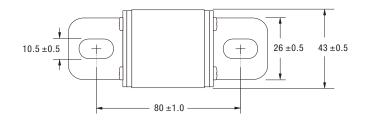

cription

- High Speed Fuse, for Short Circuit Protection
- Designed and tested to IEC 60269 Part 4
- Special terminal design for MSD application
- Operating class : aR

### **Specifications**

| Ordering P/N  | Rated Current<br>(A) | Rated Voltage<br>(Vdc) | Power Loss<br>0.5In (W) |
|---------------|----------------------|------------------------|-------------------------|
| HMSB50-450A-T | 450                  | 500                    | 15                      |
| HMSB50-500A-T | 500                  | 500                    | 17.5                    |
| HMSB50-630A-T | 630                  | 500                    | 22                      |
| HMSB50-700A-T | 700                  | 500                    | 25.8                    |

Interrupting rating 20kA

#### **Dimension (mm)**







## 500Vdc Square Body Fuse HMSB50 Series

#### **Time-Current Curve**



**Current in Amperes** 

© 2018 PROSEMI Inc. All Rights Reserved. Specifications and features are subject to change without notice. www.prosemitech.com

The PROSEMI logo, and all other PROSEMI trademarks are the property of PROSEMI Inc. All other trademarks are the property of their respective owners.

Rev No. 2018051939D