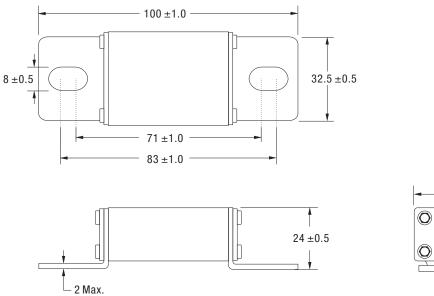

- · Designed and tested to IEC 60269 Part 4
- Fast Acting fuse for DC Application
- · Operating class : aR
- Execllent DC performance

### **Specifications**

| Part Number  | Rated Current<br>(A) | Rated Voltage<br>(Vdc) | Interrupting rating<br>(A) |
|--------------|----------------------|------------------------|----------------------------|
| E8SD-250A-TA | 250                  | 800                    | 20,000                     |
| E8SD-315A-TA | 315                  | 800                    | 20,000                     |
| E8SD-350A-TA | 350                  | 800                    | 20,000                     |
| E8SD-400A-TA | 400                  | 800                    | 20,000                     |

Temperature Rise : < 50K with 50% of rated current

## **Dimension (mm)**



 $36.5 \pm 0.5$ 

0



## 800Vdc Square Body Fuse E8SD Series

#### **Time-Current Curve**



**Current in Amperes** 

© 2018 PROSEMI Inc. All Rights Reserved. Specifications and features are subject to change without notice. www.prosemitech.com

The PROSEMI logo, and all other PROSEMI trademarks are the property of PROSEMI Inc. All other trademarks are the property of their respective owners.